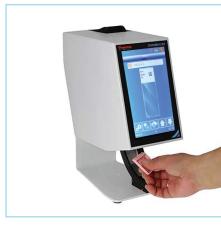

### Printing using the SlideMate AS is as easy as 1, 2, 3...

1. Scan the cassette

2. Place the slide into the printer or use the slide delivery system

3. Pick up printed slide on the way to the waterbath