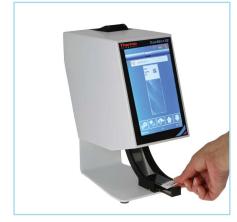

#### Thermo Scientific SlideMate AS On-Demand Slide Printer

The Thermo Scientific<sup>™</sup> SlideMate<sup>™</sup> AS is the next generation Thermo Scientific Slide Printer delivering a smaller footprint than previous models, making it even easier to fit next to the microtome. The SlideMate AS promotes single piece workflow though unique features designed specifically for on-demand printing.

## Introducing the Thermo Scientific SlideMate AS On-Demand Slide Printer

SlideMate AS with optional slide delivery system