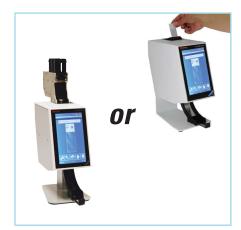

## Introducing the Thermo Scientific SlideMate AS On-Demand Slide Printer

SlideMate AS with optional slide delivery system