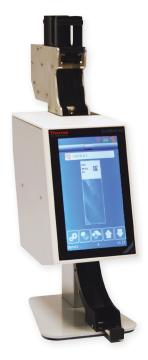

#### Thermo Scientific SlideMate AS On-Demand Slide Printer

The Thermo Scientific<sup>™</sup> SlideMate<sup>™</sup> AS is the next generation Thermo Scientific Slide Printer delivering a smaller footprint than previous models, making it even easier to fit next to the microtome. The SlideMate AS promotes single piece workflow though unique features designed specifically for on-demand printing.

## Introducing the Thermo Scientific SlideMate AS On-Demand Slide Printer

SlideMate AS with optional slide delivery system