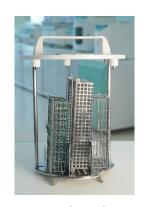

# **UNIVERSAL USE**

HistosMATE helps every laboratory to clean wax contaminated tools and any tissue processor racks. The built-in holder is specially designed to fit Milestone tissue processor racks, as well as racks from other manufacturers.

Random Basket

**Metal Racks** 

Plastic Racks