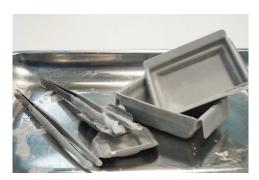

# NO MORE MANUAL CLEANING OF WAX CONTAMINATED ITEMS

Cleaning of wax contaminated items is a tedious and time-consuming task for any laboratory. In most cases, toxic reagents (xylene) will be used for this. HistosMATE offers an innovative, safe and rapid solution for the efficient cleaning of wax contaminated racks, molds, forceps and tweezers.

# **UNIVERSAL USE**

HistosMATE helps every laboratory to clean wax contaminated tools and any tissue processor racks. The built-in holder is specially designed to fit Milestone tissue processor racks, as well as racks from other manufacturers.