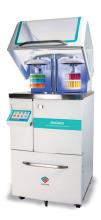

# **UNIVERSAL USE**

HistosMATE helps every laboratory to clean wax contaminated tools and any tissue processor racks. The built-in holder is specially designed to fit Milestone tissue processor racks, as well as racks from other manufacturers.

Random Basket

**Metal Racks** 

Plastic Racks