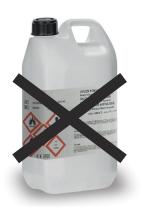

# **GREEN ENVIRONMENT**

MileGREEN is a solvent consisting of iso-paraffins that replaces xylene and can be used to clean paraffin contaminated items. MileGREEN is an almost odorless, non-carcinogenic solvent and has the properties to solve fat and paraffin. Its formulation of low toxicity overcomes the drawbacks commonly associated with xylene, a hazardous substance for the human nervous system.

**MileGREEN** 

**Xylene** 