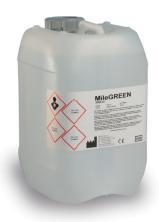

# | FAST CLEANING CYCLES

During operation the HistosMATE cavity holds a non-toxic solution at a constant temperature of 50°C (122°F). The heated green reagent, MileGREEN, is constantly stirred to assure rapid and efficient elimination of wax traces. Dewaxing your laboratory tools is now possible in only 7 minutes.

# **GREEN ENVIRONMENT**

MileGREEN is a solvent consisting of iso-paraffins that replaces xylene and can be used to clean paraffin contaminated items. MileGREEN is an almost odorless, non-carcinogenic solvent and has the properties to solve fat and paraffin. Its formulation of low toxicity overcomes the drawbacks commonly associated with xylene, a hazardous substance for the human nervous system.

**MileGREEN** 

**Xylene** 

# USE HISTOSMATE WITH MILEGREEN AND ENHANCE TISSUE PROCESSOR CAPABILITIES

The HistosMATE allows for fast and automatic removal of wax residues from all racks of Milestone tissue processor line. MileGREEN solution replaces xylene for both the cleaning and mounting step, and also for clearing in tissue processing. When heated, it becomes highly effective in the extraction of lipids from biological tissue. MileGREEN also provides optimal preservation of fat cells structure, as well as nuclear and cytoplasmic morphology.