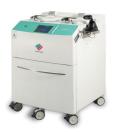

# **HistosMATE**Wax Cleaning System

# NO MORE MANUAL CLEANING OF WAX CONTAMINATED ITEMS

Cleaning of wax contaminated items is a tedious and time-consuming task for any laboratory. In most cases, toxic reagents (xylene) will be used for this. HistosMATE offers an innovative, safe and rapid solution for the efficient cleaning of wax contaminated racks, molds, forceps and tweezers.

# **I SIMPLE AND AUTOMATIC**

The cleaning process with HistosMATE is as simple as one click. The operator only has to press "START" and the cleaning process begins. The smart software does it all for you: an acoustic signal marks the end of the cycle and a message on the display indicates when the cleaning solution has to be replaced.

# | FAST CLEANING CYCLES

During operation the HistosMATE cavity holds a non-toxic solution at a constant temperature of 50°C (122°F). The heated green reagent, MileGREEN, is constantly stirred to assure rapid and efficient elimination of wax traces. Dewaxing your laboratory tools is now possible in only 7 minutes.