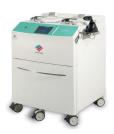

# **HistosMATE**Wax Cleaning System

# NO MORE MANUAL CLEANING OF WAX CONTAMINATED ITEMS

Cleaning of wax contaminated items is a tedious and time-consuming task for any laboratory. In most cases, toxic reagents (xylene) will be used for this. HistosMATE offers an innovative, safe and rapid solution for the efficient cleaning of wax contaminated racks, molds, forceps and tweezers.