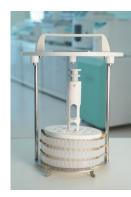

# **HistosMATE**Wax Cleaning System

# NO MORE MANUAL CLEANING OF WAX CONTAMINATED ITEMS

Cleaning of wax contaminated items is a tedious and time-consuming task for any laboratory. In most cases, toxic reagents (xylene) will be used for this. HistosMATE offers an innovative, safe and rapid solution for the efficient cleaning of wax contaminated racks, molds, forceps and tweezers.

# **UNIVERSAL USE**

HistosMATE helps every laboratory to clean wax contaminated tools and any tissue processor racks. The built-in holder is specially designed to fit Milestone tissue processor racks, as well as racks from other manufacturers.

Random Basket

**Metal Racks** 

Plastic Racks