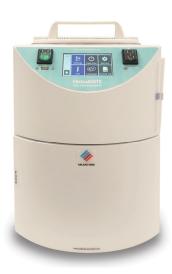

# **HistosMATE**Wax Cleaning System

# | FAST CLEANING CYCLES

During operation the HistosMATE cavity holds a non-toxic solution at a constant temperature of 50°C (122°F). The heated green reagent, MileGREEN, is constantly stirred to assure rapid and efficient elimination of wax traces. Dewaxing your laboratory tools is now possible in only 7 minutes.