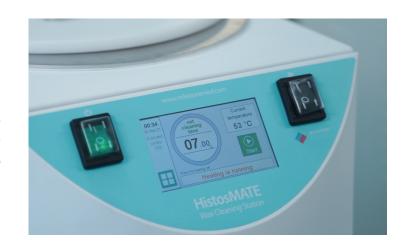

# **I SIMPLE AND AUTOMATIC**

The cleaning process with HistosMATE is as simple as one click. The operator only has to press "START" and the cleaning process begins. The smart software does it all for you: an acoustic signal marks the end of the cycle and a message on the display indicates when the cleaning solution has to be replaced.

# | FAST CLEANING CYCLES

During operation the HistosMATE cavity holds a non-toxic solution at a constant temperature of 50°C (122°F). The heated green reagent, MileGREEN, is constantly stirred to assure rapid and efficient elimination of wax traces. Dewaxing your laboratory tools is now possible in only 7 minutes.