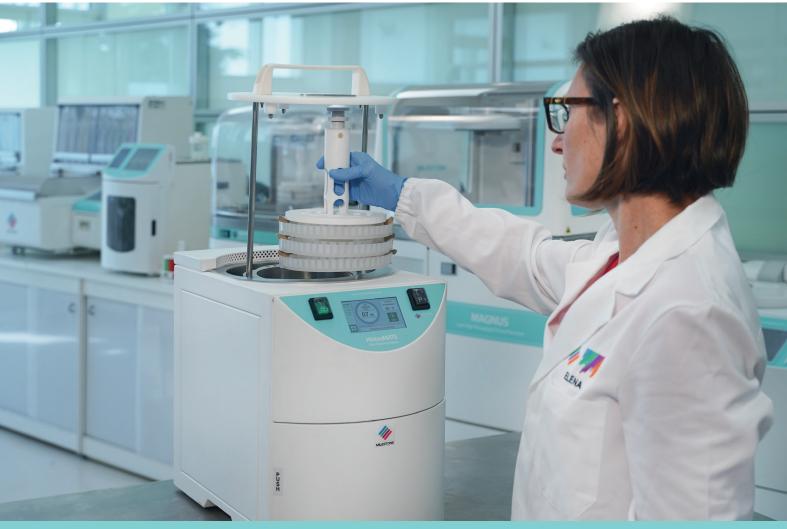

# NO MORE MANUAL CLEANING OF WAX CONTAMINATED ITEMS

Cleaning of wax contaminated items is a tedious and time-consuming task for any laboratory. In most cases, toxic reagents (xylene) will be used for this. HistosMATE offers an innovative, safe and rapid solution for the efficient cleaning of wax contaminated racks, molds, forceps and tweezers.

# USE HISTOSMATE WITH MILEGREEN AND ENHANCE TISSUE PROCESSOR CAPABILITIES

The HistosMATE allows for fast and automatic removal of wax residues from all racks of Milestone tissue processor line. MileGREEN solution replaces xylene for both the cleaning and mounting step, and also for clearing in tissue processing. When heated, it becomes highly effective in the extraction of lipids from biological tissue. MileGREEN also provides optimal preservation of fat cells structure, as well as nuclear and cytoplasmic morphology.