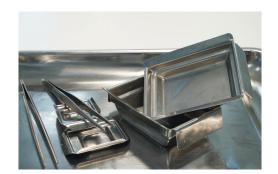

# NO MORE MANUAL CLEANING OF WAX CONTAMINATED ITEMS

Cleaning of wax contaminated items is a tedious and time-consuming task for any laboratory. In most cases, toxic reagents (xylene) will be used for this. HistosMATE offers an innovative, safe and rapid solution for the efficient cleaning of wax contaminated racks, molds, forceps and tweezers.

# **UNIVERSAL USE**

HistosMATE helps every laboratory to clean wax contaminated tools and any tissue processor racks. The built-in holder is specially designed to fit Milestone tissue processor racks, as well as racks from other manufacturers.