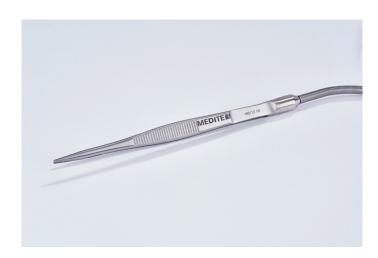

The **eCep** is a handy tool for use in the tissue embedding process. It consists of a control unit and electrically heated forceps.

When in use, the forceps reach a temperature of between 65 °C and 68 °C. Only the tip heats up while the handle remains pleasently cool. The concentrated warmth prevents damage to the tissue. It is also warm enough to melt the paraffin it comes in contact with, making it easy to adjust the tissue within the embedding mold with no paraffin sticking to the tip.

Forceps and control unit are available as a set or seperately as addition to existing devices. Every control unit comes with two connectors, making it easy to be shared between two users at a time. The forceps, available in different tip sizes, can also be connected to the **TES 99** Dispenser Unit.