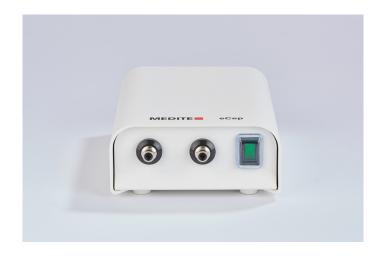

| Technical Data eCep Control Unit |                          | Cat. No.   |
|----------------------------------|--------------------------|------------|
| Temperature:                     | max. +68 °C              |            |
| Dimensions overall (W/D/H):      | 123 x 162 x 57 mm        |            |
| Weight:                          | ca. 1.1 kg               |            |
| Power Supply                     | 115 – 230 V / 50 – 60 Hz | 43-0021-00 |