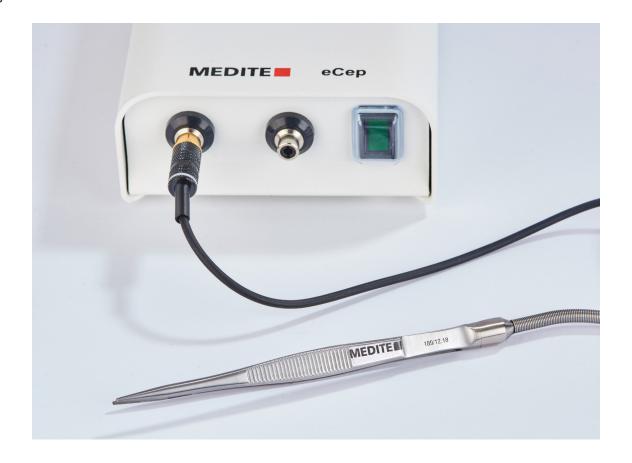

The **eCep** is a handy tool for use in the tissue embedding process. It consists of a control unit and electrically heated forceps.

When in use, the forceps reach a temperature of between 65 °C and 68 °C. Only the tip heats up while the handle remains pleasently cool. The concentrated warmth prevents damage to the tissue. It is also warm enough to melt the paraffin it comes in contact with, making it easy to adjust the tissue within the embedding mold with no paraffin sticking to the tip.

Forceps and control unit are available as a set or seperately as addition to existing devices. Every control unit comes with two connectors, making it easy to be shared between two users at a time. The forceps, available in different tip sizes, can also be connected to the **TES 99** Dispenser Unit.