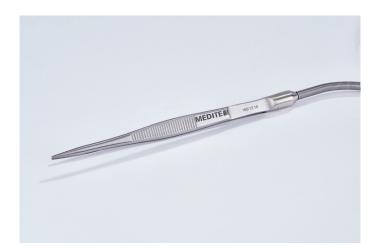

The **eCep** is a handy tool for use in the tissue embedding process. It consists of a control unit and electrically heated forceps.

When in use, the forceps reach a temperature of between 65 °C and 68 °C. Only the tip heats up while the handle remains pleasently cool. The concentrated warmth prevents damage to the tissue. It is also warm enough to melt the paraffin it comes in contact with, making it easy to adjust the tissue within the embedding mold with no paraffin sticking to the tip.

Forceps and control unit are available as a set or seperately as addition to existing devices. Every control unit comes with two connectors, making it easy to be shared between two users at a time. The forceps, available in different tip sizes, can also be connected to the **TES 99** Dispenser Unit.

| Accessories                                             | Purchasing Unit | Cat. No    |
|---------------------------------------------------------|-----------------|------------|
| Complete system with control unit and forceps, 0.5 mm Ø | 1 pc.           | 43-0005-01 |
| Complete system with control unit and forceps, 1 mm Ø   | 1 pc.           | 43-0001-01 |
| Complete system with control unit and forceps, 2 mm Ø   | 1 pc.           | 43-0002-01 |
| Complete system with control unit and forceps, 4 mm Ø   | 1 pc.           | 43-0004-01 |
| Control unit                                            | 1 pc.           | 43-0021-00 |
| Heated forceps, tip 0.5 mm Ø                            | 1 pc.           | 43-0015-00 |
| Heated forceps, tip 1 mm Ø                              | 1 pc.           | 43-0011-00 |
| Heated forceps, tip 2 mm Ø                              | 1 pc.           | 43-0012-00 |
| Heated forceps, tip 4 mm Ø                              | 1 pc.           | 43-0014-00 |