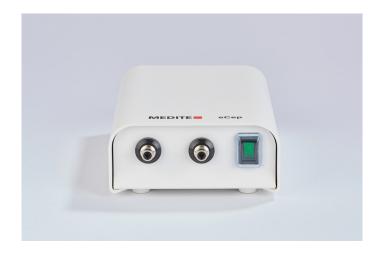

The **eCep** is a handy tool for use in the tissue embedding process. It consists of a control unit and electrically heated forceps.

When in use, the forceps reach a temperature of between 65 °C and 68 °C. Only the tip heats up while the handle remains pleasently cool. The concentrated warmth prevents damage to the tissue. It is also warm enough to melt the paraffin it comes in contact with, making it easy to adjust the tissue within the embedding mold with no paraffin sticking to the tip.

Forceps and control unit are available as a set or seperately as addition to existing devices. Every control unit comes with two connectors, making it easy to be shared between two users at a time. The forceps, available in different tip sizes, can also be connected to the **TES 99** Dispenser Unit.

| Technical Data eCep Control Unit |                          | Cat. No.   |
|----------------------------------|--------------------------|------------|
| Temperature:                     | max. +68 °C              |            |
| Dimensions overall (W/D/H):      | 123 x 162 x 57 mm        |            |
| Weight:                          | ca. 1.1 kg               |            |
| Power Supply                     | 115 – 230 V / 50 – 60 Hz | 43-0021-00 |