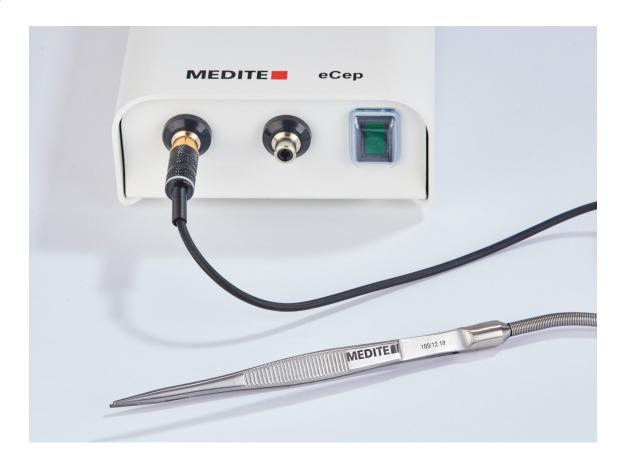

The **eCep** is a handy tool for use in the tissue embedding process. It consists of a control unit and electrically heated forceps.

When in use, the forceps reach a temperature of between 65 °C and 68 °C. Only the tip heats up while the handle remains pleasently cool. The concentrated warmth prevents damage to the tissue. It is also warm enough to melt the paraffin it comes in contact with, making it easy to adjust the tissue within the embedding mold with no paraffin sticking to the tip.

Forceps and control unit are available as a set or seperately as addition to existing devices. Every control unit comes with two connectors, making it easy to be shared between two users at a time. The forceps, available in different tip sizes, can also be connected to the **TES 99** Dispenser Unit.