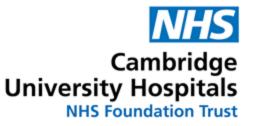

# **Increased Activity**

Facts and Figures (change between 2018/19 and 2022/23)

- 20% more slides and 14% more requests.
- 27% more slides produced for each cancer/urgent request.
- Increased activity per 100k population.
- Increase from 1,279 to 30,396 outsourced cases.
- 7% increase in slides between 21/22 and 22/23.

#### **Key Messages**

- Volume of work has increased significantly.
- The growth in volume is higher than growth in population .
- Complexity is increasing, with each request generating more work within the laboratory.