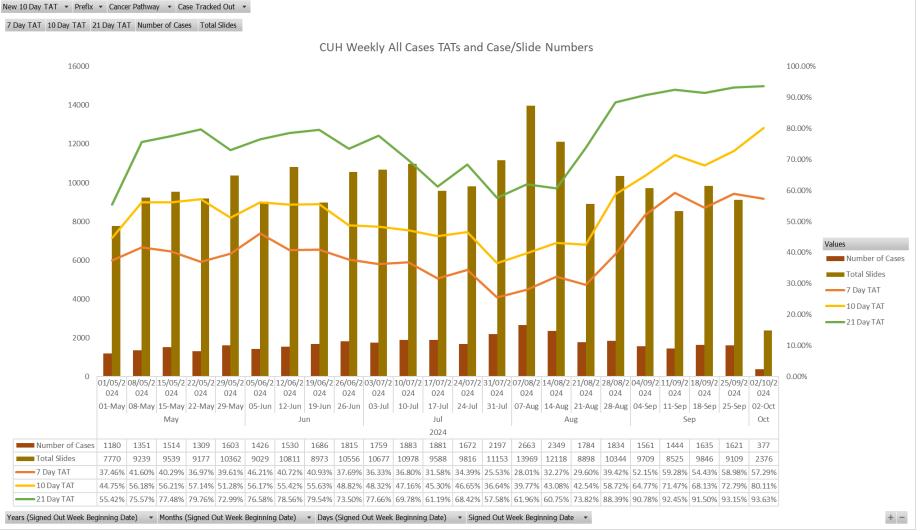

#### Turnaround Time

#### Prefix 🕂 Cancer Pathway 🕂

#### 7 Day TAT 10 Day TAT 21 Day TAT Number of Cases Total Slides