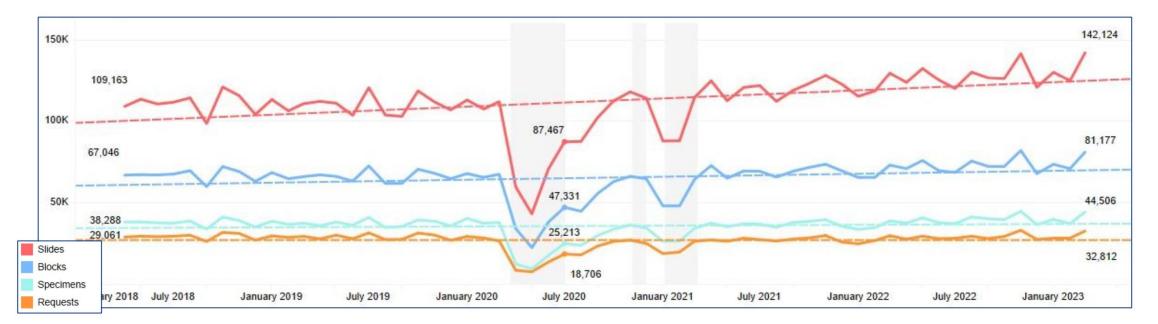

# Automation in Histopathology



Michael Eden Histopathology Clinical Lead Together Safe Kind Excellent

June 2024



Why do we need to work with industry?

- 1. Workload is increasing (over 25% from pre pandemic levels), Increase is in amount and complexity (e.g. Genomics and Immunohistochemistry)
- 2. There is a local, national, and international staff shortage
- 3. It is not possible to meet the demands of the service
- 4. The current process is 150 years old
- 5. The process is not scalable
- 6. The system is inherently unsafe due to the potential for sample mix ups and crossovers.

# NHS CUH

# **Increased Activity**



Facts and Figures (change between 2018/19 and 2022/23)

- 20% more slides and 14% more requests.
- 27% more slides produced for each cancer/urgent request.
- Increased activity per 100k population.
- Increase from 1,279 to 30,396 outsourced cases.
- 7% increase in slides between 21/22 and 22/23.

#### **Key Messages**

- Volume of work has increased significantly.
- The growth in volume is higher than growth in population .
- Complexity is increasing, with each request generating more work within the laboratory.

# Error rates are increasing





#### Workforce













**Biochemistry** 







Sample extraction/ Clinical Data



Commercial Product Widely Deployed



Prototype



Diagnosis/Treatment



# NHS CUH

### AS-410 Automated Sectioner



### AS-410 Automated Sectioner





#