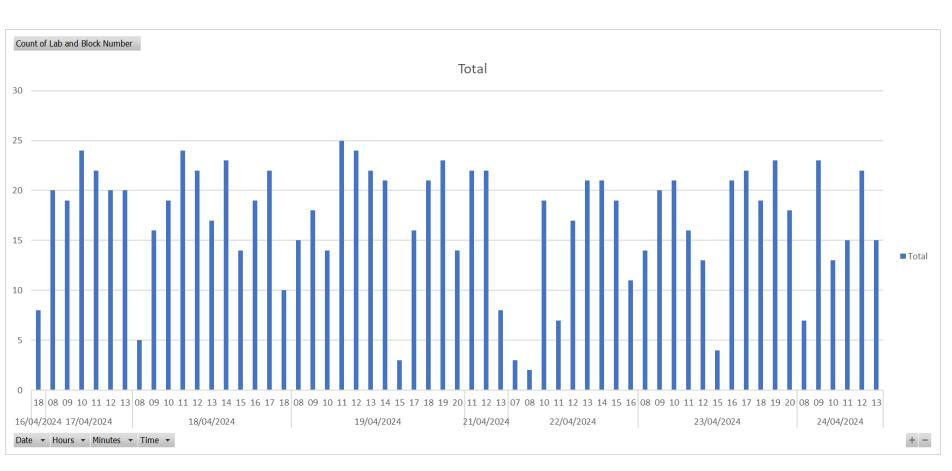

y**



Facts and Figures (change between 2018/19 and 2022/23)

- 20% more slides and 14% more requests.
- 27% more slides produced for each cancer/urgent request.
- Increased activity per 100k population.
- Increase from 1,279 to 30,396 outsourced cases.
- 7% increase in slides between 21/22 and 22/23.

#### **Key Messages**

- Volume of work has increased significantly.
- The growth in volume is higher than growth in population .
- Complexity is increasing, with each request generating more work within the laboratory.

# Error rates are increasing





#### Workforce













**Biochemistry** 







Sample extraction/ Clinical Data



Commercial Product Widely Deployed



Prototype



Diagnosis/Treatment



# NHS CUH

### AS-410 Automated Sectioner



### AS-410 Automated Sectioner





# Backlog





## Backlog







**AS-410** 

NHS CUH

### Backlog





#### Case Trend in department

#### Turnaround Time



#### Prefix 🕂 Cancer Pathway 🕂

#### 7 Day TAT 10 Day TAT 21 Day TAT Number of Cases Total Slides



#### Turnaround Time



Spot the difference



Automated or Manual?









#### **CRUK Manifesto**