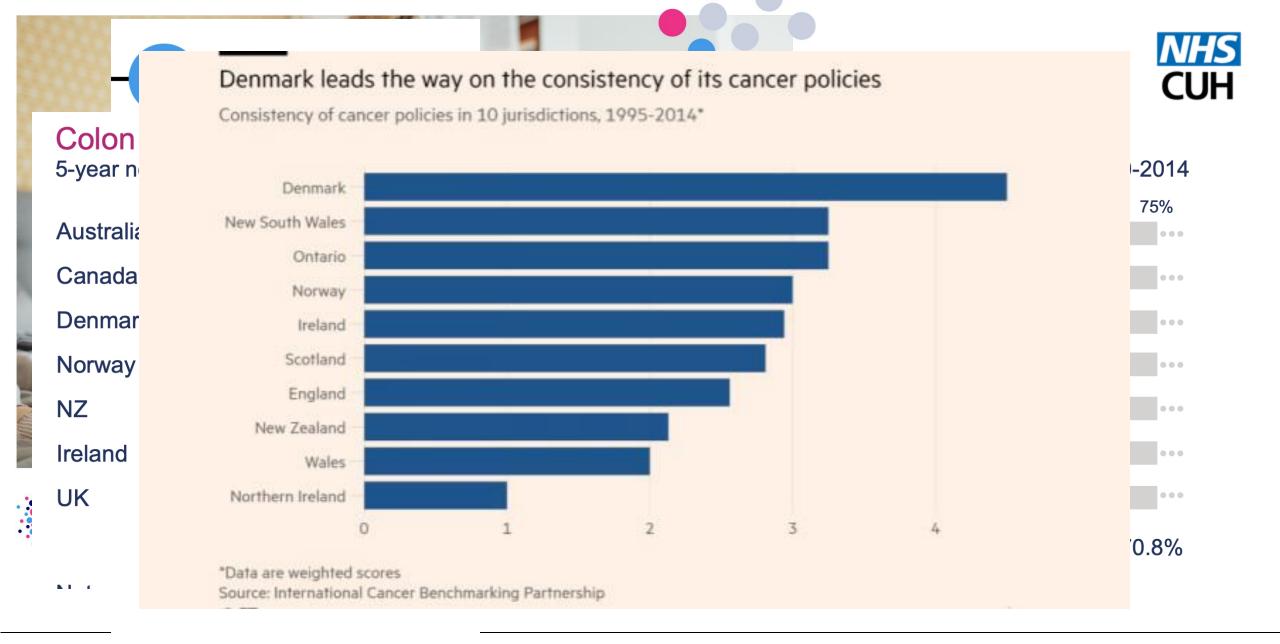

## **Key Messages**

- Volume of work has increased significantly.
- The growth in volume is higher than growth in population .
- Complexity is increasing, with each request generating more work within the laboratory.

# Error rates are increasing





#### Workforce













**Biochemistry** 







Sample extraction/ Clinical Data



Commercial Product Widely Deployed



Prototype



Diagnosis/Treatment



# NHS CUH

### AS-410 Automated Sectioner



### AS-410 Automated Sectioner





# Backlog





## Backlog







**AS-410** 

NHS CUH

### Backlog





#### Case Trend in department

#### Turnaround Time



#### Prefix 🕂 Cancer Pathway 🕂

#### 7 Day TAT 10 Day TAT 21 Day TAT Number of Cases Total Slides



#### Turnaround Time



Spot the difference



Automated or Manual?









#### **CRUK Manifesto**