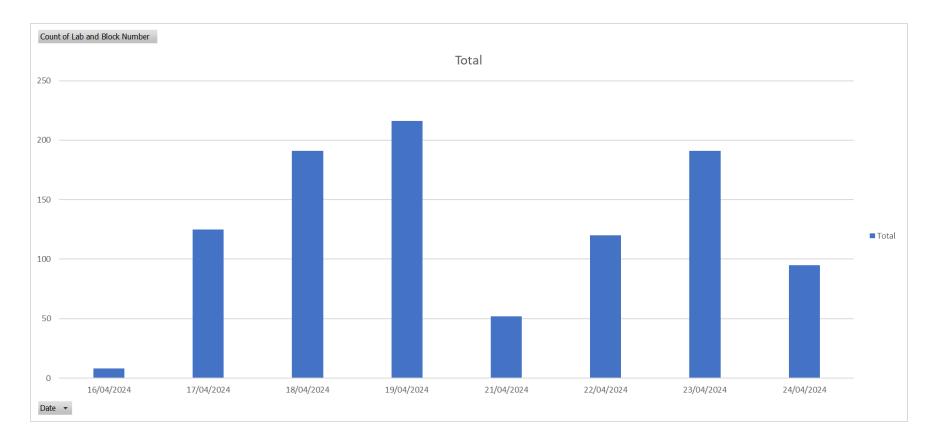

# NHS CUH

# **Increased Activity**



Facts and Figures (change between 2018/19 and 2022/23)

- 20% more slides and 14% more requests.
- 27% more slides produced for each cancer/urgent request.
- Increased activity per 100k population.
- Increase from 1,279 to 30,396 outsourced cases.
- 7% increase in slides between 21/22 and 22/23.

#### **Key Messages**

- Volume of work has increased significantly.
- The growth in volume is higher than growth in population .
- Complexity is increasing, with each request generating more work within the laboratory.

# Error rates are increasing





#### Workforce













**Biochemistry** 







Sample extraction/ Clinical Data



Commercial Product Widely Deployed



Prototype



Diagnosis/Treatment



# NHS CUH

### AS-410 Automated Sectioner



### AS-410 Automated Sectioner





# Backlog





## Backlog







**AS-410** 

NHS CUH

### Backlog





#### Case Trend in department

#### Turnaround Time



#### Prefix 🕂 Cancer Pathway 🕂

#### 7 Day TAT 10 Day TAT 21 Day TAT Number of Cases Total Slides



#### Turnaround Time



Spot the difference



Automated or Manual?









#### **CRUK Manifesto**