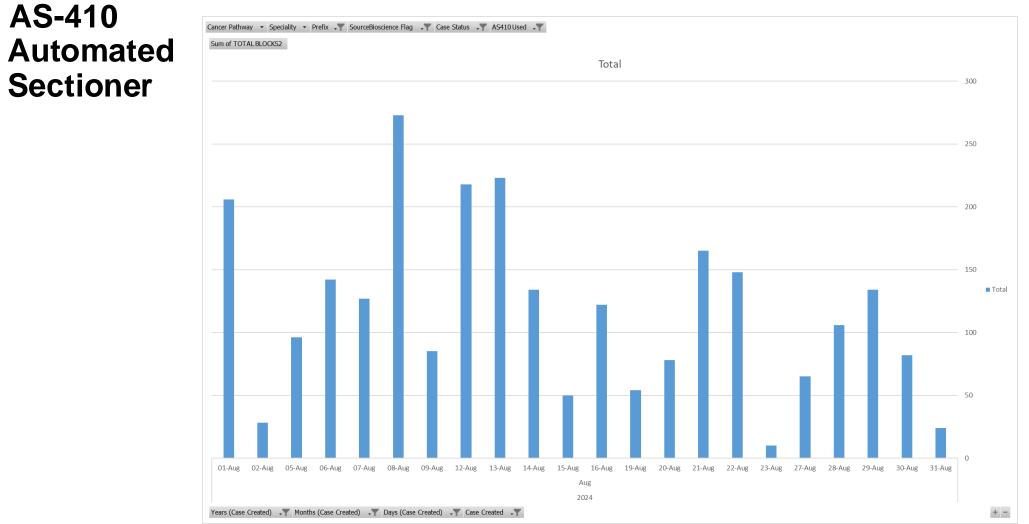

tween 2018/19 and 2022/23)

- 20% more slides and 14% more requests.
- 27% more slides produced for each cancer/urgent request.
- Increased activity per 100k population.
- Increase from 1,279 to 30,396 outsourced cases.
- 7% increase in slides between 21/22 and 22/23.

#### **Key Messages**

- Volume of work has increased significantly.
- The growth in volume is higher than growth in population .
- Complexity is increasing, with each request generating more work within the laboratory.

# Error rates are increasing





#### Workforce













**Biochemistry** 







Sample extraction/ Clinical Data



Commercial Product Widely Deployed



Prototype



Diagnosis/Treatment



# NHS CUH

### AS-410 Automated Sectioner



### AS-410 Automated Sectioner





# Backlog





## Backlog







**AS-410** 

NHS CUH

### Backlog





#### Case Trend in department

#### Turnaround Time



#### Prefix 🕂 Cancer Pathway 🕂

#### 7 Day TAT 10 Day TAT 21 Day TAT Number of Cases Total Slides



#### Turnaround Time



Spot the difference



Automated or Manual?









#### **CRUK Manifesto**