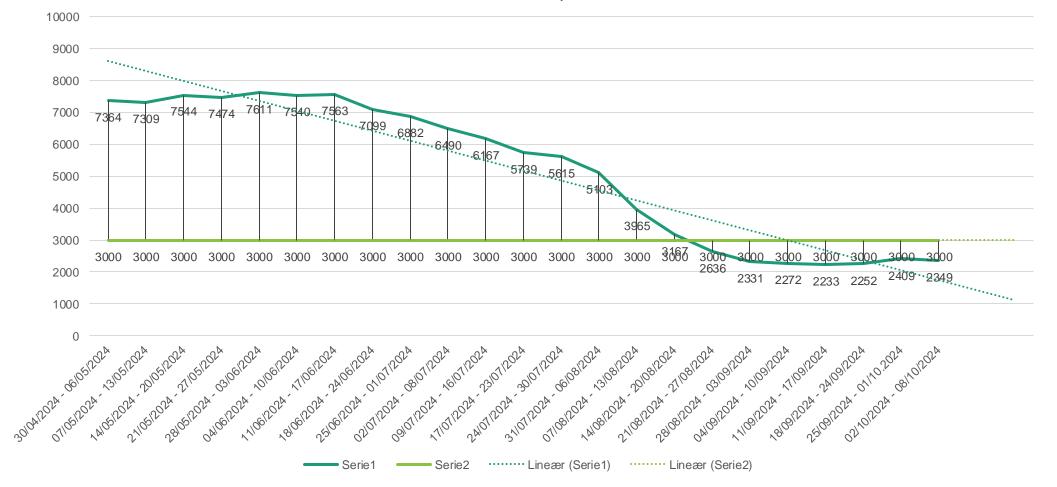

# Backlog

## Backlog

**AS-410** 

NHS CUH

### Backlog

#### Case Trend in department