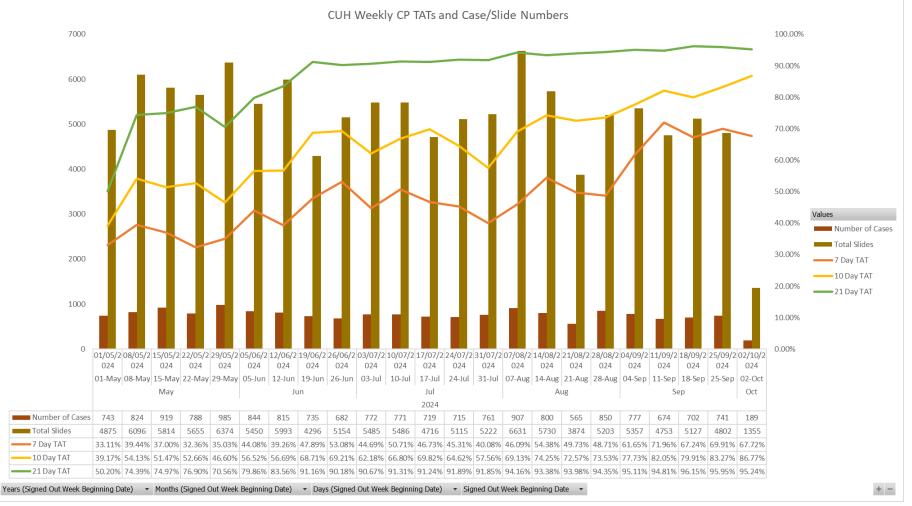

#### Turnaround Time

#### Prefix 🕂 Cancer Pathway 🕂

#### 7 Day TAT 10 Day TAT 21 Day TAT Number of Cases Total Slides