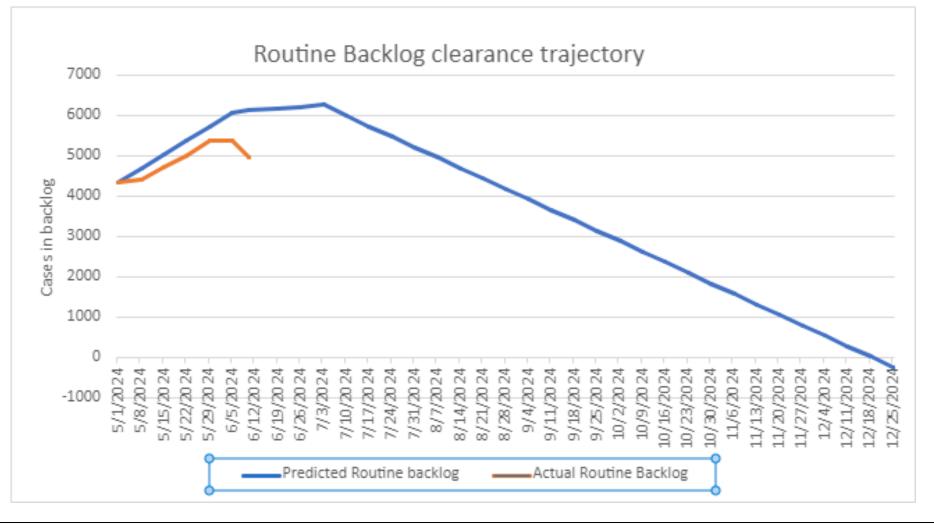

between 2018/19 and 2022/23)

- 20% more slides and 14% more requests.
- 27% more slides produced for each cancer/urgent request.
- Increased activity per 100k population.
- Increase from 1,279 to 30,396 outsourced cases.
- 7% increase in slides between 21/22 and 22/23.

#### **Key Messages**

- Volume of work has increased significantly.
- The growth in volume is higher than growth in population .
- Complexity is increasing, with each request generating more work within the laboratory.

# Error rates are increasing





#### Workforce













**Biochemistry** 







Sample extraction/ Clinical Data



Commercial Product Widely Deployed



Prototype



Diagnosis/Treatment



# NHS CUH

### AS-410 Automated Sectioner



### AS-410 Automated Sectioner





# Backlog





## Backlog







**AS-410** 

NHS CUH

### Backlog





#### Case Trend in department

#### Turnaround Time



#### Prefix 🕂 Cancer Pathway 🕂

#### 7 Day TAT 10 Day TAT 21 Day TAT Number of Cases Total Slides



#### Turnaround Time



Spot the difference



Automated or Manual?









#### **CRUK Manifesto**