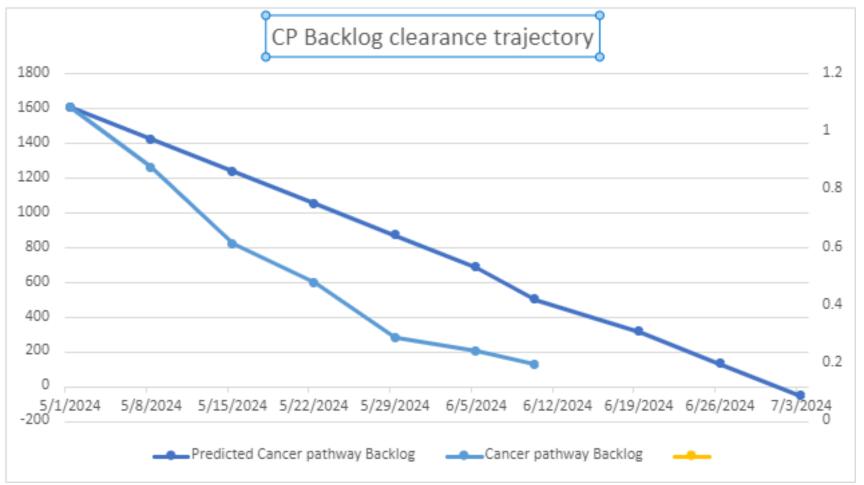

Figures (change between 2018/19 and 2022/23)

- 20% more slides and 14% more requests.
- 27% more slides produced for each cancer/urgent request.
- Increased activity per 100k population.
- Increase from 1,279 to 30,396 outsourced cases.
- 7% increase in slides between 21/22 and 22/23.

#### **Key Messages**

- Volume of work has increased significantly.
- The growth in volume is higher than growth in population .
- Complexity is increasing, with each request generating more work within the laboratory.

# Error rates are increasing





#### Workforce













**Biochemistry** 







Sample extraction/ Clinical Data



Commercial Product Widely Deployed



Prototype



Diagnosis/Treatment



# NHS CUH

### AS-410 Automated Sectioner



### AS-410 Automated Sectioner





# Backlog





## Backlog







**AS-410** 

NHS CUH

### Backlog





#### Case Trend in department

#### Turnaround Time



#### Prefix 🕂 Cancer Pathway 🕂

#### 7 Day TAT 10 Day TAT 21 Day TAT Number of Cases Total Slides



#### Turnaround Time



Spot the difference



Automated or Manual?









#### **CRUK Manifesto**