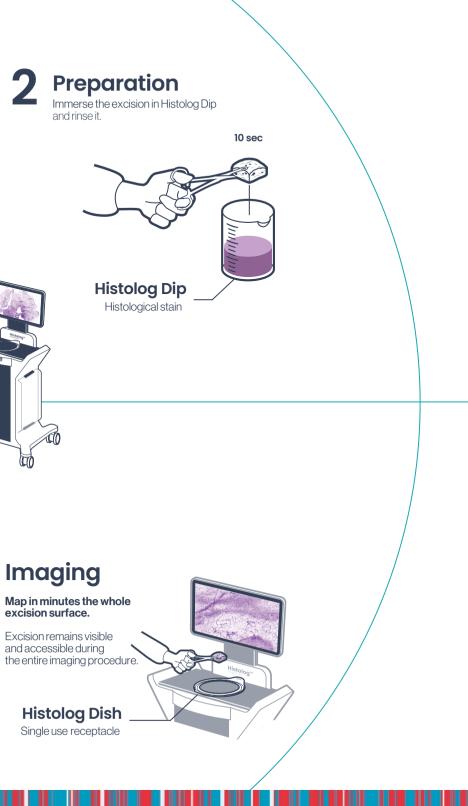

#### Excision Excise the tumor from the patient.

### Evaluation

With this additional information, return to patient in confidence.

Excision is sent for standard postsurgical pathology assessment.