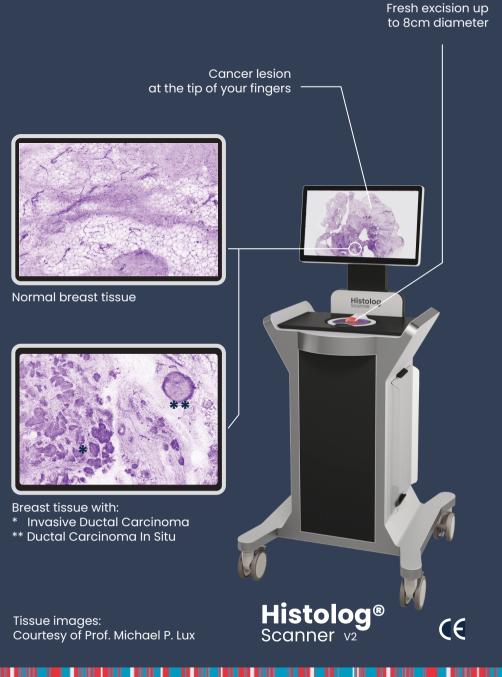

Confidence in **complete** tumor removal at primary surgery

# Bring accurate and full margin control in your operating room

- Visualize rapidly excision margins.
- Map the whole excision surface in minutes.
- Get access to tissue morphology without the need for fixing, freezing or slicing.

#### **Touchscreen interface**

Instant access to special features such as reporting & annoting tools