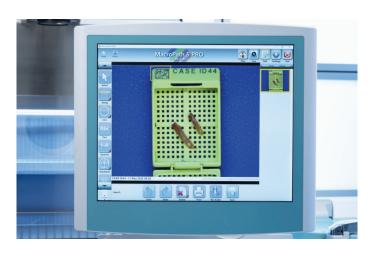

When receiving biopsies at grossing, the operator only needs to place the cassette under the laser beam.

C-Scan reads the cassette's code, creates the respective case ID folder and takes a picture at a preset zoom.