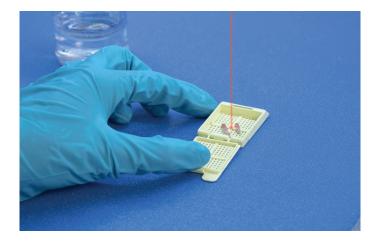

When receiving biopsies at grossing, the operator only needs to place the cassette under the laser beam.

C-Scan reads the cassette's code, creates the respective case ID folder and takes a picture at a preset zoom.