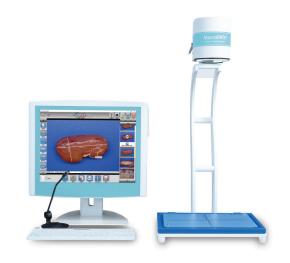

# **C-Scan**

**Automatic Cassette Detecting System** 

#### DIGITAL DOCUMENTATION OF BIOPSIES

Pathology laboratories deal with hundreds, often thousands, of biopsies every day. Documenting their preparation is a time-consuming task and requires adequate tools which are normally not integrated into the process. The revolutionary C-Scan option for MacroPATH completely automatizes this step, thus ensuring a better workflow and superior traceability.

### **C-SCAN WORKFLOW**

The C-Scan option for MacroPATH enables effortless operation as it is always ready to use. The direct and error-free association between the cassette's code and its case ID offers superior traceability and therefore ultimately higher patient safety - whilst providing the pathologist with crucial information for the diagnosis.

When receiving biopsies at grossing, the operator only needs to place the cassette under the laser beam.

C-Scan reads the cassette's code, creates the respective case ID folder and takes a picture at a preset zoom.

## DESIGNED FOR MACROPATH

MacroPATH is the Macro Digital Imaging System that addresses all the challenges related to the digitalization of the grossing step. Through the MacroPATH system, the operator can capture images, record videos and voice notes. The system includes a smart software with several assets for the grossing routine, such as measuring and sizing tools.