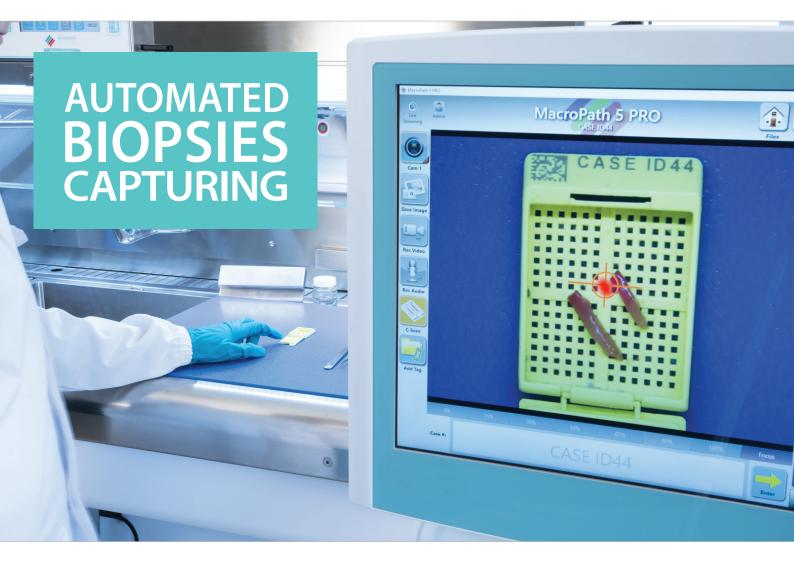

#### DIGITAL DOCUMENTATION OF BIOPSIES

Pathology laboratories deal with hundreds, often thousands, of biopsies every day. Documenting their preparation is a time-consuming task and requires adequate tools which are normally not integrated into the process. The revolutionary C-Scan option for MacroPATH completely automatizes this step, thus ensuring a better workflow and superior traceability.

### **C-SCAN WORKFLOW**

The C-Scan option for MacroPATH enables effortless operation as it is always ready to use. The direct and error-free association between the cassette's code and its case ID offers superior traceability and therefore ultimately higher patient safety - whilst providing the pathologist with crucial information for the diagnosis.

When receiving biopsies at grossing, the operator only needs to place the cassette under the laser beam.

C-Scan reads the cassette's code, creates the respective case ID folder and takes a picture at a preset zoom.

## DESIGNED FOR MACROPATH

MacroPATH is the Macro Digital Imaging System that addresses all the challenges related to the digitalization of the grossing step. Through the MacroPATH system, the operator can capture images, record videos and voice notes. The system includes a smart software with several assets for the grossing routine, such as measuring and sizing tools.