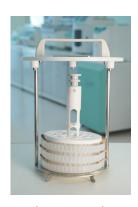

### **UNIVERSAL USE**

HistosMATE helps every laboratory to clean wax contaminated tools and any tissue processor racks. The built-in holder is specially designed to fit Milestone tissue processor racks, as well as racks from other manufacturers.

Random Basket

Metal Racks

Plastic Racks