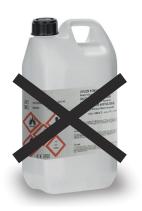

### GREEN ENVIRONMENT

MileGREEN is a solvent consisting of iso-paraffins that replaces xylene and can be used to clean paraffin contaminated items. MileGREEN is an almost odorless, non-carcinogenic solvent and has the properties to solve fat and paraffin. Its formulation of low toxicity overcomes the drawbacks commonly associated with xylene, a hazardous substance for the human nervous system.

**MileGREEN** 

**Xylene** 