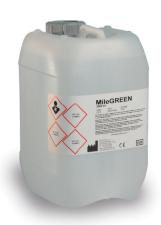

### GREEN ENVIRONMENT

MileGREEN is a solvent consisting of iso-paraffins that replaces xylene and can be used to clean paraffin contaminated items. MileGREEN is an almost odorless, non-carcinogenic solvent and has the properties to solve fat and paraffin. Its formulation of low toxicity overcomes the drawbacks commonly associated with xylene, a hazardous substance for the human nervous system.

**MileGREEN** 

**Xylene** 