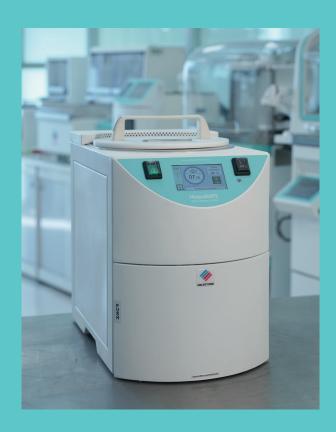

# NO MORE MANUAL CLEANING OF WAX CONTAMINATED ITEMS

Cleaning of wax contaminated items is a tedious and time-consuming task for any laboratory. In most cases, toxic reagents (xylene) will be used for this. HistosMATE offers an innovative, safe and rapid solution for the efficient cleaning of wax contaminated racks, molds, forceps and tweezers.

### **I SIMPLE AND AUTOMATIC**

The cleaning process with HistosMATE is as simple as one click. The operator only has to press "START" and the cleaning process begins. The smart software does it all for you: an acoustic signal marks the end of the cycle and a message on the display indicates when the cleaning solution has to be replaced.

### | FAST CLEANING CYCLES

During operation the HistosMATE cavity holds a non-toxic solution at a constant temperature of 50°C (122°F). The heated green reagent, MileGREEN, is constantly stirred to assure rapid and efficient elimination of wax traces. Dewaxing your laboratory tools is now possible in only 7 minutes.