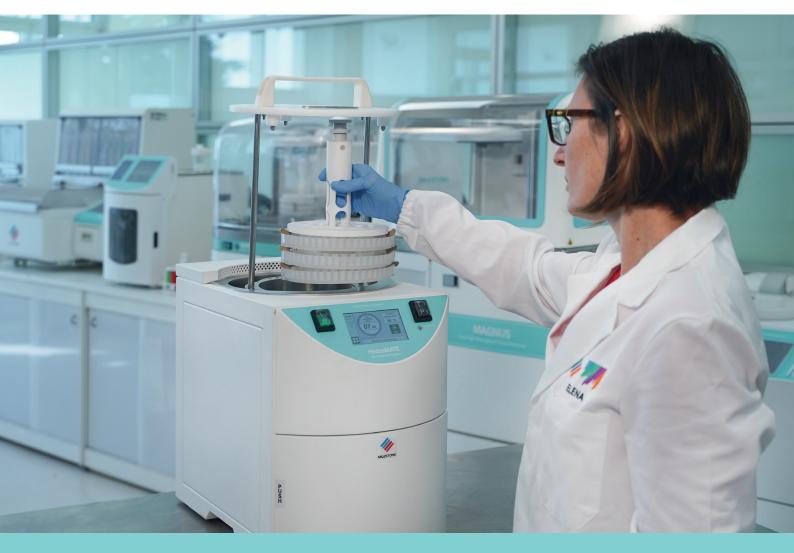

# NO MORE MANUAL CLEANING OF WAX CONTAMINATED ITEMS

Cleaning of wax contaminated items is a tedious and time-consuming task for any laboratory. In most cases, toxic reagents (xylene) will be used for this. HistosMATE offers an innovative, safe and rapid solution for the efficient cleaning of wax contaminated racks, molds, forceps and tweezers.

### **I SIMPLE AND AUTOMATIC**

The cleaning process with HistosMATE is as simple as one click. The operator only has to press "START" and the cleaning process begins. The smart software does it all for you: an acoustic signal marks the end of the cycle and a message on the display indicates when the cleaning solution has to be replaced.

### | FAST CLEANING CYCLES

During operation the HistosMATE cavity holds a non-toxic solution at a constant temperature of 50°C (122°F). The heated green reagent, MileGREEN, is constantly stirred to assure rapid and efficient elimination of wax traces. Dewaxing your laboratory tools is now possible in only 7 minutes.