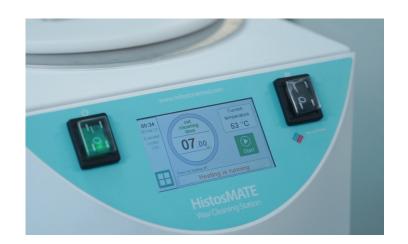

### **I SIMPLE AND AUTOMATIC**

The cleaning process with HistosMATE is as simple as one click. The operator only has to press "START" and the cleaning process begins. The smart software does it all for you: an acoustic signal marks the end of the cycle and a message on the display indicates when the cleaning solution has to be replaced.

### | FAST CLEANING CYCLES

During operation the HistosMATE cavity holds a non-toxic solution at a constant temperature of 50°C (122°F). The heated green reagent, MileGREEN, is constantly stirred to assure rapid and efficient elimination of wax traces. Dewaxing your laboratory tools is now possible in only 7 minutes.

AFTFR 7