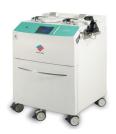

## **HistosMATE**Wax Cleaning System

# NO MORE MANUAL CLEANING OF WAX CONTAMINATED ITEMS

Cleaning of wax contaminated items is a tedious and time-consuming task for any laboratory. In most cases, toxic reagents (xylene) will be used for this. HistosMATE offers an innovative, safe and rapid solution for the efficient cleaning of wax contaminated racks, molds, forceps and tweezers.

### | FAST CLEANING CYCLES

During operation the HistosMATE cavity holds a non-toxic solution at a constant temperature of 50°C (122°F). The heated green reagent, MileGREEN, is constantly stirred to assure rapid and efficient elimination of wax traces. Dewaxing your laboratory tools is now possible in only 7 minutes.