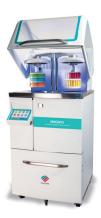

## **HistosMATE**Wax Cleaning System

# NO MORE MANUAL CLEANING OF WAX CONTAMINATED ITEMS

Cleaning of wax contaminated items is a tedious and time-consuming task for any laboratory. In most cases, toxic reagents (xylene) will be used for this. HistosMATE offers an innovative, safe and rapid solution for the efficient cleaning of wax contaminated racks, molds, forceps and tweezers.

### | FAST CLEANING CYCLES

During operation the HistosMATE cavity holds a non-toxic solution at a constant temperature of 50°C (122°F). The heated green reagent, MileGREEN, is constantly stirred to assure rapid and efficient elimination of wax traces. Dewaxing your laboratory tools is now possible in only 7 minutes.