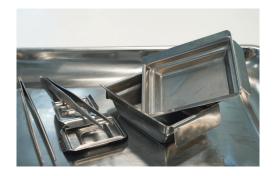

# NO MORE MANUAL CLEANING OF WAX CONTAMINATED ITEMS

Cleaning of wax contaminated items is a tedious and time-consuming task for any laboratory. In most cases, toxic reagents (xylene) will be used for this. HistosMATE offers an innovative, safe and rapid solution for the efficient cleaning of wax contaminated racks, molds, forceps and tweezers.

### | FAST CLEANING CYCLES

During operation the HistosMATE cavity holds a non-toxic solution at a constant temperature of 50°C (122°F). The heated green reagent, MileGREEN, is constantly stirred to assure rapid and efficient elimination of wax traces. Dewaxing your laboratory tools is now possible in only 7 minutes.

AFTFR 7